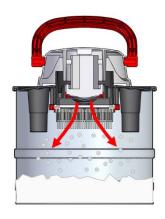

- Continuously clogged filter that needs to be clean
- Troublesome disposal of dust/debris
- Loud/unpleasant noise.

With the new COMFORT range of Ash Cleaners Producteers addresses exactly these issues. COMFORT introduces a new back flow filter cleaning system, where the customer by the push of a button can easily clean the filter and restore suction performance. Thus, no need any more to take out the filter and clean it every time after use.