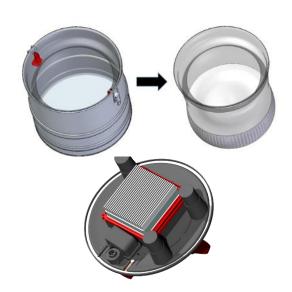

COMFORT has the inlet in the top thereby enabling the customer to insert a standard plastic bag and use it for disposal bag. Special parts inside the tank make the necessary holes in the bag so the bag is not sucked into the filter. COMFORT uses a flat filter which will enable the customer to fill the tank to an unprecedented level.